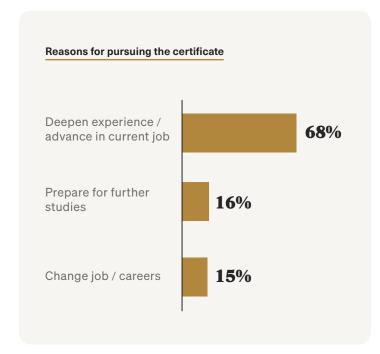

# Organizational Behavior







average number of courses completed each term

#### Location while earning the certificate

**30%** Live in Massachusetts

**70%** Live outside Massachusetts

17% Live outside the United States







#### And the best part was...

66

The quality of the coursework, attentiveness and availability of the instructors, and the caliber of my classmates were beyond my expectations."

—Curtis Thompson

# Organizational Behavior

**GRADUATE CERTIFICATE** 



# **Stackable Degrees**

- Management Master's **Degree Program**
- Industrial-Psychology Master's Degree Program

**52%** 

of certificate earners also earned an Al M



**77%** have professional experience in the field

## Select job titles held by certificate earners

- Business Analyst
- **Customer Success Manager**
- Director of Operations
- Principal
- Program Coordinator
- **Program Manager**
- **Project Manager**
- Vice President

### Where some earners work

- Boeing
- Citigroup
- Commonwealth of Massachusetts
- HubSpot
- JP