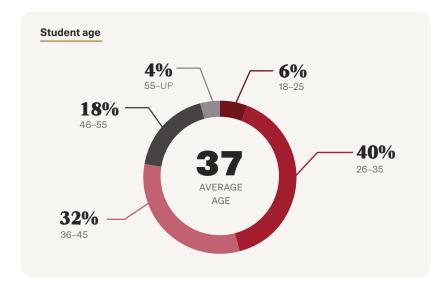

# Organizational Behavior







average number of courses completed each term

#### Location while earning the certificate

**30%** Live in Massachusetts

**70%** Live outside Massachusetts

17% Live outside the United States







#### And the best part was...

66

The quality of the coursework, attentiveness and availability of the instructors, and the caliber of my classmates were beyond my expectations."

—Curtis Thompson

# Organizational Behavior

**GRADUATE CERTIFICATE** 



# **Stackable Degrees**

- Management Master's **Degree Program**
- Industrial-Psychology Master's Degree Program

**52%** 

of certificate earners also earned an Al M



**77%** have professional experience in the field

## Select job titles held by certificate earners

- Business Analyst
- **Customer Success Manager**
- Director of Operat