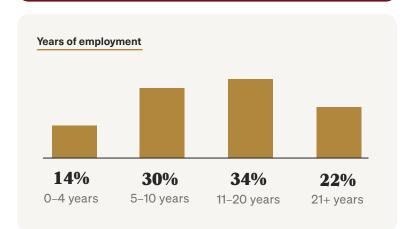

# Organizational Behavior







average number of courses completed each term

#### Location while earning the certificate

**30%** Live in Massachusetts

**70%** Live outside Massachusetts

17% Live outside the United States







#### And the best part was...

66

The quality of the coursework, attentiveness and availability of the instructors, and the caliber of my classmates were beyond my expectations."

—Curtis Thompson

# Organizational Behavior

**GRADUATE CERTIFICATE** 



# **Stackable Degrees**

- Management Master's **Degree Program**
- Industrial-Psychology Master's Degree Program

**52%** 

of certificate earners also earned an Al M



**77%** have professional experience in the field

## Select job titles held by certificate earners

- Business Analyst
- **Customer Success Manager**
- Director of Operations
- Principal
- Program Coordinator
- **Program Manager**
- **Project Manager**
- Vice President

### Where some earners work

- Boeing
- Citigroup
- Commonwealth of Massachusetts
- HubSpot
- JP Mor