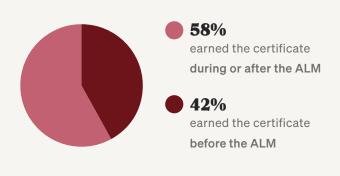

# **Stackable Degrees**

- Management Master's **Degree Program**
- Industrial-Psychology Master's Degree Program

**52%** 

of certificate earners also earned an Al M

**77%** have professional experience in the field