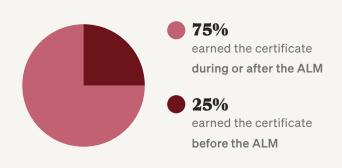

### **Stackable Degrees**

- Finance Master's **Degree Program**
- Management Master's **Degree Program**

80%

of certificate earners also earned an ALM