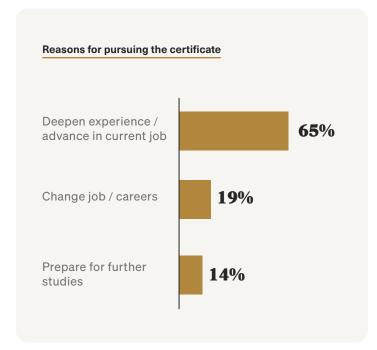

# Corporate Finance

**GRADUATE CERTIFICATE** 





average number of courses completed each term

### Location while earning the certificate

**17%** Live in Massachusetts

**83%** Live outside Massachusetts

**29%** Live outside the United States





### And the best part was...

66

Harvard Extension School is a hidden gem. It provides a practical education that can be applied right away."

—Anwar Arsian



Thank you for making a world-class education available to professionals."

—Hernando Christian

## Corporate Finance

**GRADUATE CERTIFICATE** 



### **Stackable Degrees**

- Finance Master's **Degree Program**
- Management Master's **Degree Program**

80%

of certificate earners also earned an ALM



### Select job titles held by certificate earners

- Accountant
- Auditor
- **Chief Executive**
- Financial Manager
- Management Analyst
- Manager
- **Project Manager**

### Where some earners work

- Bank of America
- Deloitte
- Goldman Sachs
- · JP Morgan Chase
- Microsoft
- Morgan Stanley
- **State Street Corporation**
- U.S.