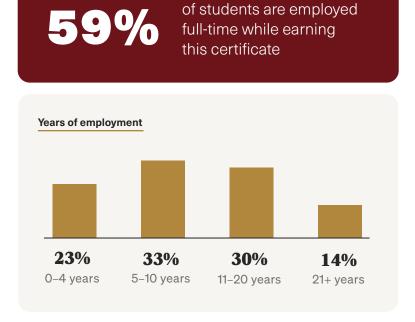

# Corporate Finance

**GRADUATE CERTIFICATE** 





average number of courses completed each term

### Location while earning the certificate

**17%** Live in Massachusetts

**83%** Live outside Massachusetts

**29%** Live outside the United States





### And the best part was...

66

Harvard Extension School is a hidden gem. It provides a practical education that can be applied right away."

—Anwar Arsian



Thank you for making a world-class education available to professionals."

—Hernando Christian

## Corporate Finance

**GRADUATE CERTIFICATE** 



### **Stackable Degrees**

- Finance Master's **Degree Program**
- Management Master's **Degree Program**

80%

of certificate earners also earned an ALM



### Select job titles held by certificate earners

- Accountant
- Auditor
- **Chief Executive**
- Financial Manager
- Management Analyst
- Manager
- **Project Manager**

### Where some earners work

- Bank of America
- Deloitte
- Goldman Sachs
- · JP Morgan Chase
- Microsoft
- Morgan Stanley
- **State Street Corporation**
- U.S. Ar