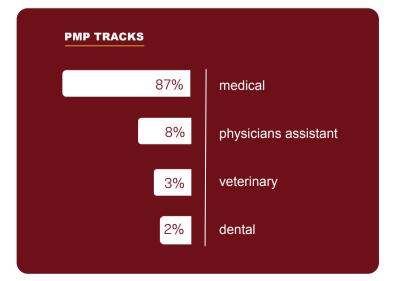

## **Premedical Program**

HARVARD EXTENSION SCHOOL





166 program participa participants

average undergrad

3.62



## **OUR PMP STUDENTS STUDIED A VARIETY OF FIELDS AS UNDERGRADUATES**

- Psychology
- Nursing
- Biology
- Neuroscience
- Economics
- Computer Science
- English
- Public Health

## WHERE MOST PMP STUDENTS **HAVE BEEN ACCEPTED**

- · University of Massachusetts
- Brown University
- Tufts University
- · University of Minnesota
- Boston University
- Harvard University

average years between undergrad degree & PMP admission

average # courses taken per semester



## TOP FIELDS IN WHICH PMP STUDENTS **WORK WHILE TAKING CLASSES**

- 1. Healthcare
- **Clinical or Medical Research**
- **Education**
- **Biotechnology**