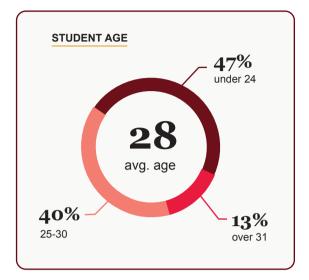

## **Premedical Program**

HARVARD EXTENSION SCHOOL





166 program participa participants

average undergrad

3.62



## **OUR PMP STUDENTS STUDIED A VARIETY OF FIELDS AS UNDERGRADUATES**

- Psychology
- Nursing
- Biology
- Neuroscience
- Economics
- Computer Science
- English
- Public Health

## WHERE MOST PMP STUDENTS **HAVE BEEN ACCEPTED**

- · University of Massachusetts
- Brown University
- Tufts University
- · University of Minnesota
- Boston University
- Harvard University

average years between undergrad degree & PMP admission

average # courses taken per semester



## TOP FIELDS IN WHICH PMP STUDENTS **WORK WHILE TAKING CLASSES**

- 1. Healthcare
- **Clinical or Medical Research**
- **Education**
- **Biotechnology**