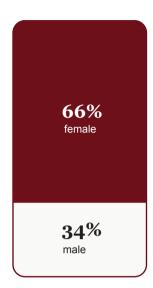

## **Premedical Program**

HARVARD EXTENSION SCHOOL





166 program participa participants

average undergrad

3.62



## **OUR PMP STUDENTS STUDIED A VARIETY OF FIELDS AS UNDERGRADUATES**

- Psychology
- Nursing
- Biology
- Neuroscience
- Economics
- Computer Science
- English
- Public Health

## WHERE MOST PMP STUDENTS **HAVE BEEN ACCEPTED**

- · University of Massachusetts
- Brown University
- Tufts University
- · University of Minnesota
- Boston University
- Harvard University

average years between undergrad degree & PMP admission

average # courses taken per semester



## TOP FIELDS IN WHICH PMP STUDENTS **WORK WHILE TAKING CLASSES**

- 1. Healthcare
- **Clinical or Medical Research**
- **Education**
- **Biotechnology**