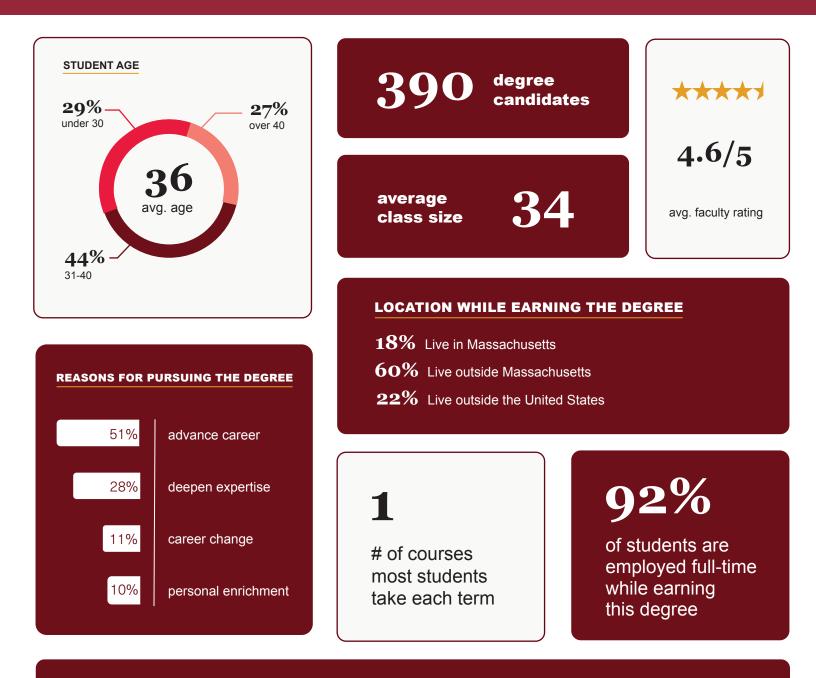

# average years of students' full-time work experience

76% have professional experience in the field

of recent graduates would recommend the program

#### • Business • Global Ma

#### LENGTH OF PROGRAM

most: 2-4 years accelerated: 2 courses fall and spring, 1 in January and 1 in summer

#### **GRADUATION RATE**